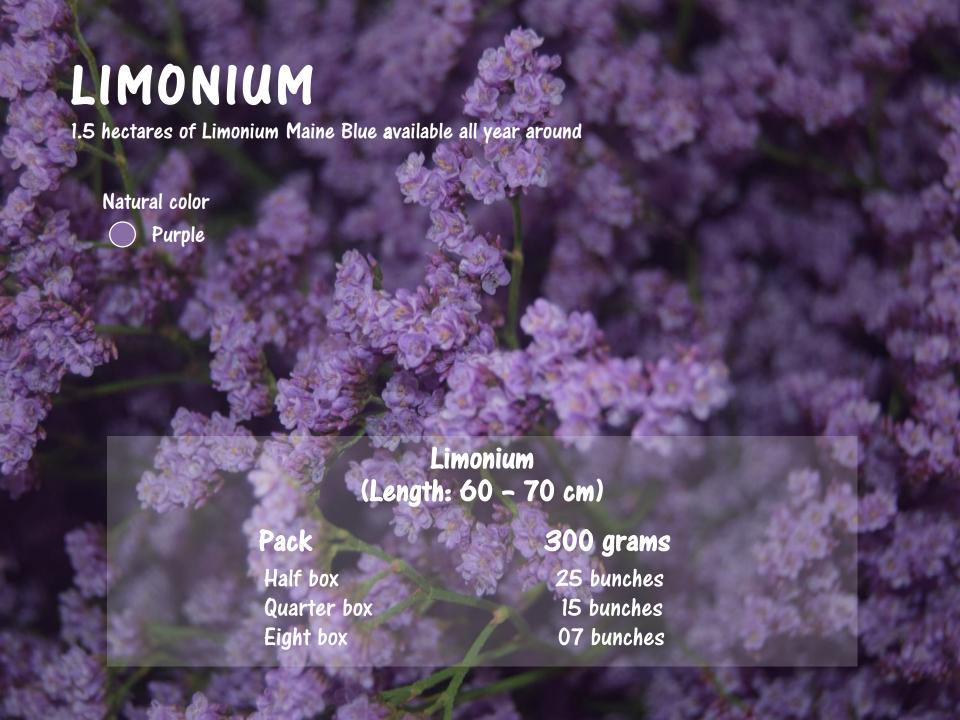

Fuchsia

Purple

Blue

Wax Flower

(Length: 50 - 60 - 70 CM)

PACK 350 Grams

Half box 25 bunches

Quarter box 14 bunches

Eight box 07 bunches

Wax Flower - Consumer Bunch

(Length: 50 - 55 CM)

PACK 3 stems 4 stems 5 stems

Quarter box 40 CB 32 CB 30 CB

Eight box 20 CB 18 CB 16 CB