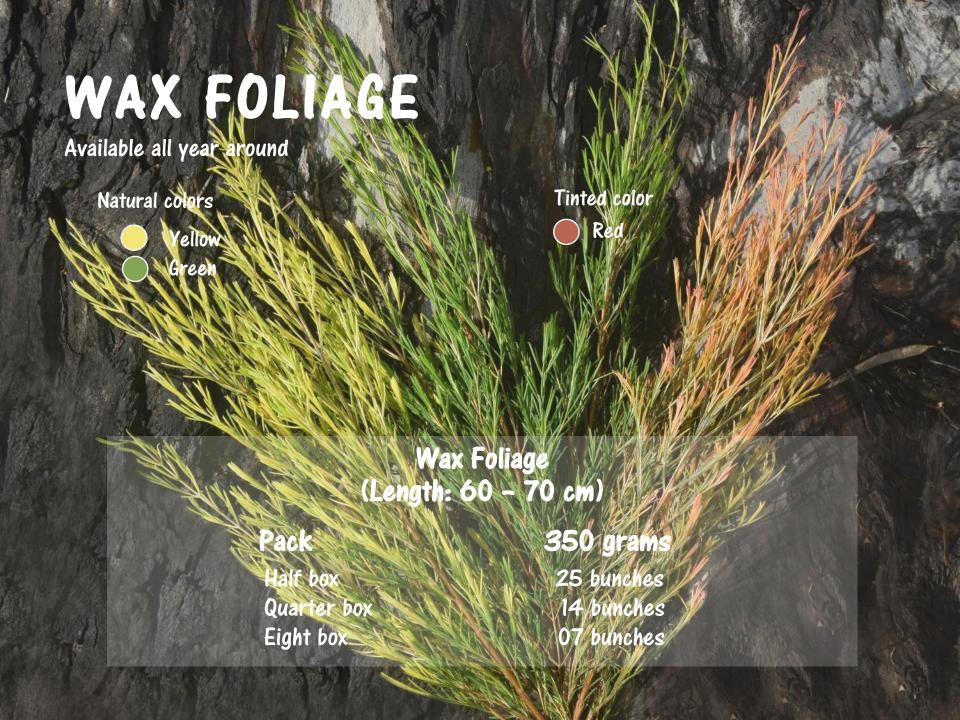

## WAX FLOWER

60 hectares with 30 different varieties of Wax Flower available between April and October

## Natural colors

White

Light Pink

Pink

Dark Pink

Fuchsia

## 10 Tinted colors

Melon

Yellow

Orange

Terracotta

Red

Lavander

Green